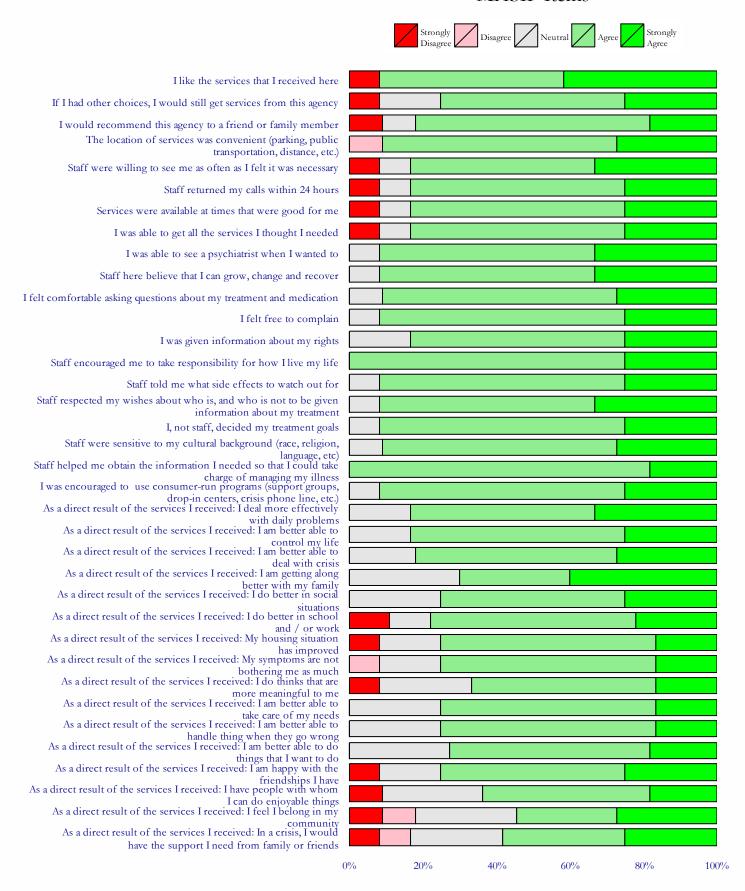

## **MHSIP Items**

# **MHSIP Items 1-25**

|                                                                                                         | Strongly<br>Disagree | Disagree | Neutral | Agree | Strongly<br>Agree | Missing |
|---------------------------------------------------------------------------------------------------------|----------------------|----------|---------|-------|-------------------|---------|
| I like the services that I received here                                                                | 1                    | 0        | 0       | 6     | 5                 | 0       |
|                                                                                                         | 8 %                  | 0 %      | 0 %     | 50 %  | 42 %              | 0 %     |
| If I had other choices, I would still get services from this agency                                     | 1                    | 0        | 2       | 6     | 3                 | 0       |
|                                                                                                         | 8 %                  | 0 %      | 17 %    | 50 %  | 25 %              | 0 %     |
| I would recommend this agency to a friend or family member                                              | 1                    | 0        | 1       | 7     | 2                 | 1       |
|                                                                                                         | 8 %                  | 0 %      | 8 %     | 58 %  | 17 %              | 8 %     |
| The location of services was convenient (parking, public transportation distance, etc.)                 | n, 0                 | 1        | 0       | 7     | 3                 | 1       |
|                                                                                                         | 0%                   | 8 %      | 0 %     | 58 %  | 25 %              | 8 %     |
| Staff were willing to see me as often as I felt it was necessary                                        | 1                    | 0        | 1       | 6     | 4                 | 0       |
|                                                                                                         | 8 %                  | 0 %      | 8 %     | 50 %  | 33 %              | 0 %     |
| Staff returned my calls within 24 hours                                                                 | 1                    | 0        | 1       | 7     | 3                 | 0       |
|                                                                                                         | 8 %                  | 0 %      | 8 %     | 58 %  | 25 %              | 0 %     |
| Services were available at times that were good for me                                                  | 1                    | 0        | 1       | 7     | 3                 | 0       |
|                                                                                                         | 8 %                  | 0 %      | 8 %     | 58 %  | 25 %              | 0 %     |
| I was able to get all the services I thought I needed                                                   | 1                    | 0        | 1       | 7     | 3                 | 0       |
|                                                                                                         | 8 %                  | 0 %      | 8 %     | 58 %  | 25 %              | 0 %     |
| I was able to see a psychiatrist when I wanted to                                                       | 0                    | 0        | 1       | 7     | 4                 | 0       |
|                                                                                                         | 0 %                  | 0 %      | 8 %     | 58 %  | 33 %              | 0 %     |
| Staff here believe that I can grow, change and recover                                                  | 0                    | 0        | 1       | 7     | 4                 | 0       |
|                                                                                                         | 0 %                  | 0 %      | 8 %     | 58 %  | 33 %              | 0 %     |
| I felt comfortable asking questions about my treatment and medication                                   | 0                    | 0        | 1       | 7     | 3                 | 1       |
|                                                                                                         | 0 %                  | 0 %      | 8 %     | 58 %  | 25 %              | 8 %     |
| I felt free to complain                                                                                 | 0                    | 0        | 1       | 8     | 3                 | 0       |
|                                                                                                         | 0 %                  | 0 %      | 8 %     | 67 %  | 25 %              | 0 %     |
| I was given information about my rights                                                                 | 0                    | 0        | 2       | 7     | 3                 | 0       |
|                                                                                                         | 0 %                  | 0 %      | 17 %    | 58 %  | 25 %              | 0 %     |
| Staff encouraged me to take responsibility for how I live my life                                       | 0                    | 0        | 0       | 9     | 3                 | 0       |
|                                                                                                         | 0 %                  | 0 %      | 0 %     | 75 %  | 25 %              | 0 %     |
| Staff told me what side effects to watch out for                                                        | 0                    | 0        | 1       | 8     | 3                 | 0       |
|                                                                                                         | 0 %                  | 0 %      | 8 %     | 67 %  | 25 %              | 0 %     |
| Staff respected my wishes about who is, and who is not to be given information about my treatment       | n 0                  | 0        | 1       | 7     | 4                 | 0       |
|                                                                                                         | 0%                   | 0 %      | 8 %     | 58 %  | 33 %              | 0 %     |
| I, not staff, decided my treatment goals                                                                | 0                    | 0        | 1       | 8     | 3                 | 0       |
|                                                                                                         | 0 %                  | 0 %      | 8 %     | 67 %  | 25 %              | 0 %     |
| Staff were sensitive to my cultural background (race, religion, language, etc)                          | 0                    | 0        | 1       | 7     | 3                 | 1       |
|                                                                                                         | 0 %                  | 0 %      | 8 %     | 58 %  | 25 %              | 8 %     |
| Staff helped me obtain the information I needed so that I could take charge o managing my illness       | of 0                 | 0        | 0       | 9     | 2                 | 1       |
|                                                                                                         | 0%                   | 0 %      | 0 %     | 75 %  | 17 %              | 8 %     |
| I was encouraged to use consumer-run programs (support groups, drop-in centers crisis phone line, etc.) | s, 0                 | 0        | 1       | 8     | 3                 | 0       |
|                                                                                                         | 0%                   | 0 %      | 8 %     | 67 %  | 25 %              | 0 %     |
| As a direct result of the services I received: I deal more effectively with daily problems              | h 0                  | 0        | 2       | 6     | 4                 | 0       |
|                                                                                                         | 0%                   | 0 %      | 17 %    | 50 %  | 33 %              | 0 %     |
| As a direct result of the services I received: I am better able to control my life                      | y 0                  | 0        | 2       | 7     | 3                 | 0       |
|                                                                                                         | 0%                   | 0 %      | 17 %    | 58 %  | 25 %              | 0 %     |
| As a direct result of the services I received: I am better able to deal with crisis                     | h 0                  | 0        | 2       | 6     | 3                 | 1       |
|                                                                                                         | 0%                   | 0 %      | 17 %    | 50 %  | 25 %              | 8 %     |
| As a direct result of the services I received: I am getting along better with my family                 | y 0                  | 0        | 3       | 3     | 4                 | 2       |
|                                                                                                         | 0%                   | 0 %      | 25 %    | 25 %  | 33 %              | 17 %    |
| As a direct result of the services I received: I do better in social situations                         | 0                    | 0        | 3       | 6     | 3                 | 0       |
|                                                                                                         | 0 %                  | 0 %      | 25 %    | 50 %  | 25 %              | 0 %     |

## **MHSIP Items 26-36**

|                                                                                     | Strongly<br>Disagree | Disagree | Neutral | Agree | Strongly<br>Agree | Missing |
|-------------------------------------------------------------------------------------|----------------------|----------|---------|-------|-------------------|---------|
| As a direct result of the services I received: I do better in school and / o work   | _                    | 0        | 1       | 5     | 2                 | 3       |
| WOLK                                                                                | 8 %                  | 0 %      | 8 %     | 42 %  | 17 %              | 25 %    |
| As a direct result of the services I received: My housing situation has impro       | 1                    | 0        | 2       | 7     | 2                 | 0       |
| This is direct result of the services i received. My nousing situation has improved | 8 %                  | 0 %      | 17 %    | 58 %  | 17 %              | 0 %     |
| As a direct result of the services I received: My symptoms are not bothering more   | e 0                  | 1        | 2       | 7     | 2                 | 0       |
| as much                                                                             | 0 %                  | 8 %      | 17 %    | 58 %  | 17 %              | 0 %     |
| As a direct result of the services I received: I do thinks that are more            | 1                    | 0        | 3       | 6     | 2                 | 0       |
| meaningful to me                                                                    | 8 %                  | 0 %      | 25 %    | 50 %  | 17 %              | 0 %     |
| As a direct result of the services I received: I am better able to take care o      | f 0                  | 0        | 3       | 7     | 2                 | 0       |
| my needs                                                                            | 0 %                  | 0 %      | 25 %    | 58 %  | 17 %              | 0 %     |
| As a direct result of the services I received: I am better able to handle thing     | g 0                  | 0        | 3       | 7     | 2                 | 0       |
| when they go wrong                                                                  | 0 %                  | 0 %      | 25 %    | 58 %  | 17 %              | 0 %     |
| As a direct result of the services I received: I am better able to do thin          | s 0                  | 0        | 3       | 6     | 2                 | 1       |
| that I want to do                                                                   | 0 %                  | 0 %      | 25 %    | 50 %  | 17 %              | 8 %     |
| As a direct result of the services I received: I am happy with the friendships      | I 1                  | 0        | 2       | 6     | 3                 | 0       |
| have                                                                                | 8 %                  | 0 %      | 17 %    | 50 %  | 25 %              | 0 %     |
| As a direct result of the services I received: I have people with whom I can de     | 1                    | 0        | 3       | 5     | 2                 | 1       |
| enjoyable things                                                                    | 8 %                  | 0 %      | 25 %    | 42 %  | 17 %              | 8 %     |
| As a direct result of the complete Languisted, I feel I helped in my community      | 1                    | 1        | 3       | 3     | 3                 | 1       |
| As a direct result of the services I received: I feel I belong in my community      | 8 %                  | 8 %      | 25 %    | 25 %  | 25 %              | 8 %     |
| As a direct result of the services I received: In a crisis, I would have the        | e 1                  | 1        | 3       | 4     | 3                 | 0       |
| support I need from family or friends                                               | 8 %                  | 8 %      | 25 %    | 33 %  | 25 %              | 0 %     |