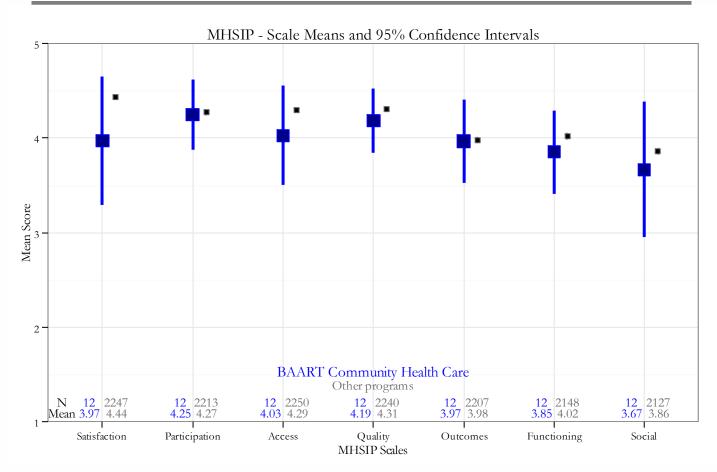

## Adult / Older Adult Consumer Experience Report - Spring 2014

This report covers surveys returned for program codes (RUs): 38H8OP. The number of clients receiving face-to-face services during the survey period was 46 and surveys were returned for 11 of those served (23.9%). Number of survey client IDs matched to service data: 10 (21.7%). Number missing client ID (BIS number): 1. The mean MHSIP satisfaction score (items 1-3, 5-20) for BAART Community Health Care was **4.11** out of five, and the mean for all other programs was **4.32**.