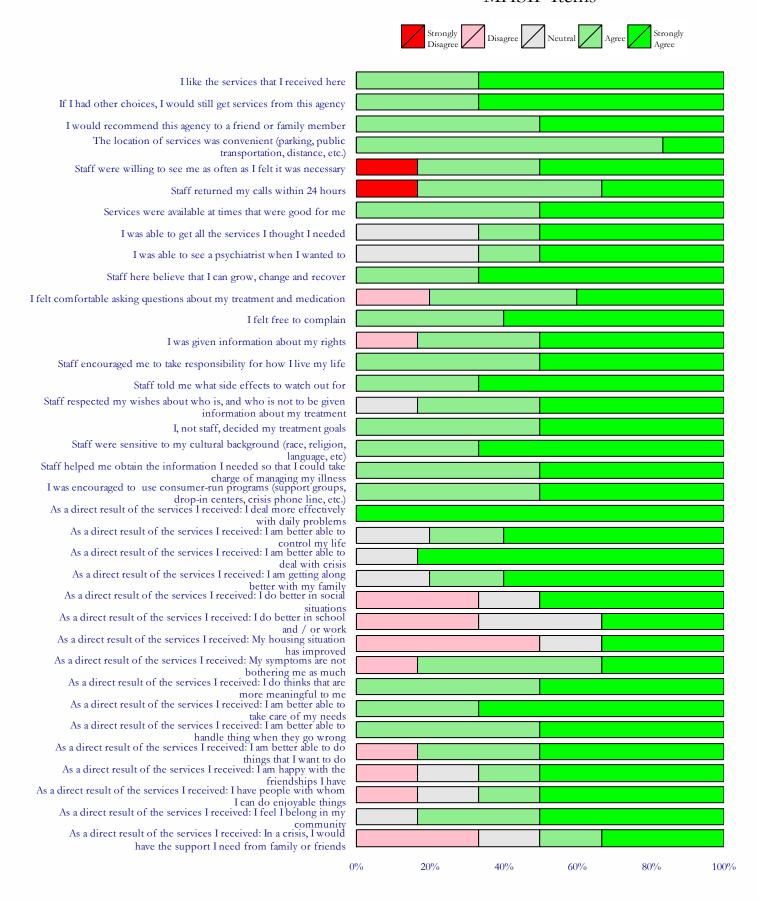

#### MHSIP Items

# **MHSIP Items 1-25**

|                                                                                                         | Strongly<br>Disagree | Disagree | Neutral   | Agree     | Strongly<br>Agree | Missing   |
|---------------------------------------------------------------------------------------------------------|----------------------|----------|-----------|-----------|-------------------|-----------|
| I like the services that I received here                                                                | 0                    | 0        | 0         | 2         | 4                 | 0         |
|                                                                                                         | 0 %                  | 0 %      | 0 %       | 33 %      | 67 %              | 0 %       |
| If I had other choices, I would still get services from this agency                                     | 0                    | 0        | 0         | 2         | 4                 | 0         |
|                                                                                                         | 0 %                  | 0 %      | 0 %       | 33 %      | 67 %              | 0 %       |
| I would recommend this agency to a friend or family member                                              | 0                    | 0        | 0         | 3         | 3                 | 0         |
|                                                                                                         | 0 %                  | 0 %      | 0 %       | 50 %      | 50 %              | 0 %       |
| The location of services was convenient (parking, public transportation distance, etc.)                 | 0                    | 0        | 0         | 5         | 1                 | 0         |
|                                                                                                         | 0 %                  | 0 %      | 0 %       | 83 %      | 17 %              | 0 %       |
| Staff were willing to see me as often as I felt it was necessary                                        | 1                    | 0        | 0         | 2         | 3                 | 0         |
|                                                                                                         | 17 %                 | 0 %      | 0 %       | 33 %      | 50 %              | 0 %       |
| Staff returned my calls within 24 hours                                                                 | 1                    | 0        | 0         | 3         | 2                 | 0         |
|                                                                                                         | 17 %                 | 0 %      | 0 %       | 50 %      | 33 %              | 0 %       |
| Services were available at times that were good for me                                                  | 0                    | 0        | 0         | 3         | 3                 | 0         |
|                                                                                                         | 0 %                  | 0 %      | 0 %       | 50 %      | 50 %              | 0 %       |
| I was able to get all the services I thought I needed                                                   | 0                    | 0        | 2         | 1         | 3                 | 0         |
|                                                                                                         | 0 %                  | 0 %      | 33 %      | 17 %      | 50 %              | 0 %       |
| I was able to see a psychiatrist when I wanted to                                                       | 0                    | 0        | 2         | 1         | 3                 | 0         |
|                                                                                                         | 0 %                  | 0 %      | 33 %      | 17 %      | 50 %              | 0 %       |
| Staff here believe that I can grow, change and recover                                                  | 0                    | 0        | 0         | 2         | 4                 | 0         |
|                                                                                                         | 0 %                  | 0 %      | 0 %       | 33 %      | 67 %              | 0 %       |
| I felt comfortable asking questions about my treatment and medication                                   | 0                    | 1        | 0         | 2         | 2                 | 1         |
|                                                                                                         | 0 %                  | 17 %     | 0 %       | 33 %      | 33 %              | 17 %      |
| I felt free to complain                                                                                 | 0                    | 0        | 0         | 2         | 3                 | 1         |
|                                                                                                         | 0 %                  | 0 %      | 0 %       | 33 %      | 50 %              | 17 %      |
| I was given information about my rights                                                                 | 0                    | 1        | 0         | 2         | 3                 | 0         |
|                                                                                                         | 0 %                  | 17 %     | 0 %       | 33 %      | 50 %              | 0 %       |
| Staff encouraged me to take responsibility for how I live my life                                       | 0                    | 0        | 0         | 3         | 3                 | 0         |
|                                                                                                         | 0 %                  | 0 %      | 0 %       | 50 %      | 50 %              | 0 %       |
| Staff told me what side effects to watch out for                                                        | 0                    | 0        | 0         | 2         | 4                 | 0         |
|                                                                                                         | 0 %                  | 0 %      | 0 %       | 33 %      | 67 %              | 0 %       |
| Staff respected my wishes about who is, and who is not to be given information about my treatment       | n 0                  | 0        | 1         | 2         | 3                 | 0         |
|                                                                                                         | 0%                   | 0 %      | 17 %      | 33 %      | 50 %              | 0 %       |
| I, not staff, decided my treatment goals                                                                | 0                    | 0        | 0         | 3         | 3                 | 0         |
|                                                                                                         | 0 %                  | 0 %      | 0 %       | 50 %      | 50 %              | 0 %       |
| Staff were sensitive to my cultural background (race, religion, language, etc)                          | 0                    | 0        | 0         | 2         | 4                 | 0         |
|                                                                                                         | 0 %                  | 0 %      | 0 %       | 33 %      | 67 %              | 0 %       |
| Staff helped me obtain the information I needed so that I could take charge o managing my illness       | f 0                  | 0        | 0         | 3         | 3                 | 0         |
|                                                                                                         | 0%                   | 0 %      | 0 %       | 50 %      | 50 %              | 0 %       |
| I was encouraged to use consumer-run programs (support groups, drop-in centers crisis phone line, etc.) | s, 0                 | 0        | 0         | 3         | 3                 | 0         |
|                                                                                                         | 0 %                  | 0 %      | 0 %       | 50 %      | 50 %              | 0 %       |
| As a direct result of the services I received: I deal more effectively with daily problems              |                      | 0<br>0 % | 0<br>0 %  | 0<br>0 %  | 5<br>83 %         | 1<br>17 % |
| As a direct result of the services I received: I am better able to control my life                      |                      | 0<br>0 % | 1<br>17 % | 1<br>17 % | 3<br>50 %         | 1<br>17 % |
| As a direct result of the services I received: I am better able to deal with crisis                     |                      | 0<br>0 % | 1<br>17 % | 0 %       | 5<br>83 %         | 0 %       |
| As a direct result of the services I received: I am getting along better with my                        |                      | 0<br>0 % | 1<br>17 % | 1<br>17 % | 3<br>50 %         | 1<br>17 % |
| As a direct result of the services I received: I do better in social situations                         | 0                    | 2        | 1         | 0         | 3                 | 0         |
|                                                                                                         | 0 %                  | 33 %     | 17 %      | 0 %       | 50 %              | 0 %       |

# **MHSIP Items 26-36**

|                                                                                 | Strongly<br>Disagree | Disagree | Neutral | Agree | Strongly<br>Agree | Missing |
|---------------------------------------------------------------------------------|----------------------|----------|---------|-------|-------------------|---------|
| As a direct result of the services I received: I do better in school and / o    | _                    | 1        | 1       | 0     | 1                 | 3       |
| work                                                                            | 0 %                  | 17 %     | 17 %    | 0 %   | 17 %              | 50 %    |
| As a direct result of the services I received: My housing situation has improve | 0                    | 3        | 1       | 0     | 2                 | 0       |
| As a direct result of the services freetived, my housing situation has improved | 0 %                  | 50 %     | 17 %    | 0 %   | 33 %              | 0 %     |
| As a direct result of the services I received: My symptoms are not bothering mo | 0                    | 1        | 0       | 3     | 2                 | 0       |
| as much                                                                         | 0 %                  | 17 %     | 0 %     | 50 %  | 33 %              | 0 %     |
| As a direct result of the services I received: I do thinks that are more        | 0                    | 0        | 0       | 3     | 3                 | 0       |
| meaningful to me                                                                | 0 %                  | 0 %      | 0 %     | 50 %  | 50 %              | 0 %     |
| As a direct result of the services I received: I am better able to take care o  | f 0                  | 0        | 0       | 2     | 4                 | 0       |
| my needs                                                                        | 0 %                  | 0 %      | 0 %     | 33 %  | 67 %              | 0 %     |
| As a direct result of the services I received: I am better able to handle thing | g 0                  | 0        | 0       | 3     | 3                 | 0       |
| when they go wrong                                                              | 0 %                  | 0 %      | 0 %     | 50 %  | 50 %              | 0 %     |
| As a direct result of the services I received: I am better able to do thi       | s 0                  | 1        | 0       | 2     | 3                 | 0       |
| that I want to do                                                               | 0 %                  | 17 %     | 0 %     | 33 %  | 50 %              | 0 %     |
| As a direct result of the services I received: I am happy with the friendships  | 0                    | 1        | 1       | 1     | 3                 | 0       |
| have                                                                            | 0 %                  | 17 %     | 17 %    | 17 %  | 50 %              | 0 %     |
| As a direct result of the services I received: I have people with whom I can do | 0                    | 1        | 1       | 1     | 3                 | 0       |
| enjoyable things                                                                | 0 %                  | 17 %     | 17 %    | 17 %  | 50 %              | 0 %     |
|                                                                                 | 0                    | 0        | 1       | 2     | 3                 | 0       |
| As a direct result of the services I received: I feel I belong in my community  | 0 %                  | 0 %      | 17 %    | 33 %  | 50 %              | 0 %     |
| As a direct result of the services I received: In a crisis, I would have the    | . 0                  | 2        | 1       | 1     | 2                 | 0       |
| support I need from family or friends                                           | 0 %                  | 33 %     | 17 %    | 17 %  | 33 %              | 0 %     |