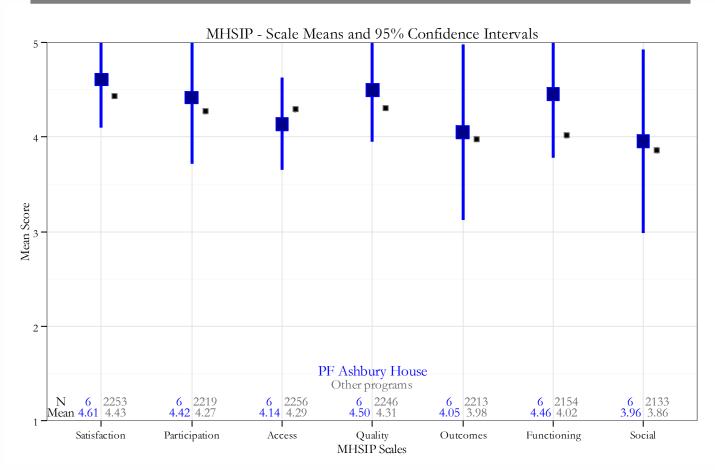

# Adult / Older Adult Consumer Experience Report - Spring 2014

This report covers surveys returned for program codes (RUs): 89842. The number of clients receiving face-to-face services during the survey period was 7 and surveys were returned for 6 of those served (85.7%). Number of survey client IDs matched to service data: 6 (85.7%). Number missing client ID (BIS number): 0. The mean MHSIP satisfaction score (items 1-3, 5-20) for PF Ashbury House was **4.40** out of five, and the mean for all other programs was **4.32**.